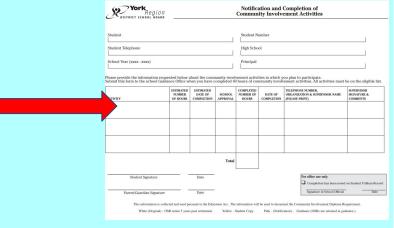

# **Community Hours Reminder!**

This is a great time to complete your hours! Try to complete them before Grade 12!

Obtain a community involvement form from guidance or download one from YRDSB

### **Community involvement considerations:**

- Non-profit or charitable organizations (or activities that support these)
- E.g., public schools and libraries, animal shelters, food banks, religious organizations, seniors' residence etc
- **Obtain pre-approval for activities from your alpha counselor**
- Be sure to correctly fill out the form with required signatures, dates etc.