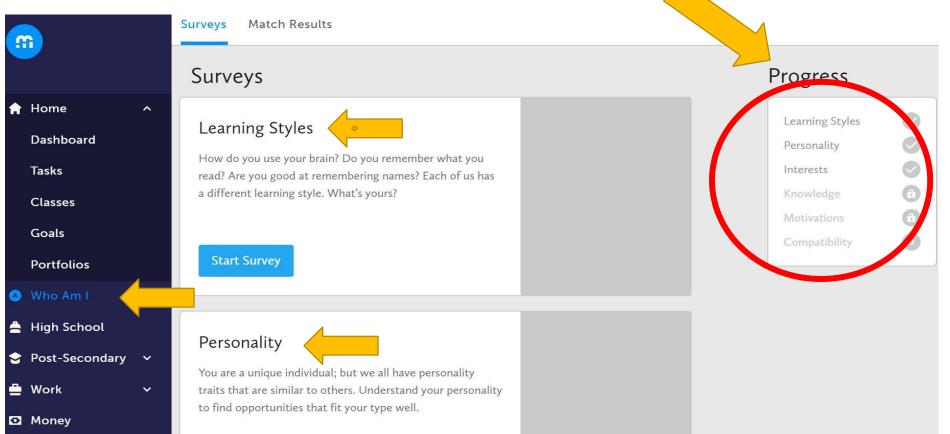

|                                                                                  |         |
| ž                                                     |                          | High School Progress                                               |                                                                                  |         |
|                                                       |                          | university-bound science program<br>30 credits until graduation    |                                                                                  |         |

#### Note the links on the left toolbar...

Specifically: Who Am I, High School, Post-secondary

### **STEP 2: WHO AM I?** Learning Styles, Personality & Interest Tests





# STEP 3: From the Dashboard $\rightarrow$ click on High School and then PLAN...



# Note: the Post-secondary and Work tabs have important information for future planning.

#### On the HIGH SCHOOL PLAN page you may find information by clicking on:



### STEP 4: To add courses to your High School Plan, clicking on a +Compulsory will take you directly to this subject area OR click on +Course to select from ALL course offerings

| 8 Your courses a             | re Not Submitted                                |                               |                             | Planned                                |
|------------------------------|-------------------------------------------------|-------------------------------|-----------------------------|------------------------------------