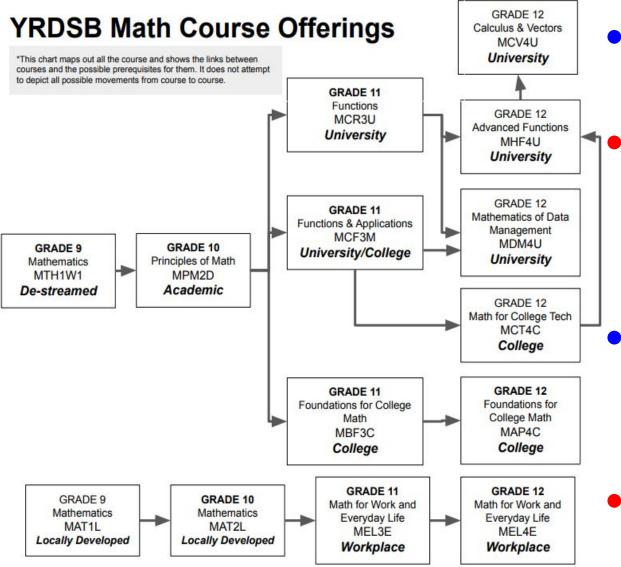

## Math Considerations for Grade 11

#### Grade 11 math is compulsory

Based on post-secondary pathways, one or more Grade 12 math credits may be required for your future course requirements.

Research to take the appropriate Grade 11 math for Grade 12 requirements (e.g., MCF3M vs MCR3U).

• If unsure, discuss with your guidance counsellor.