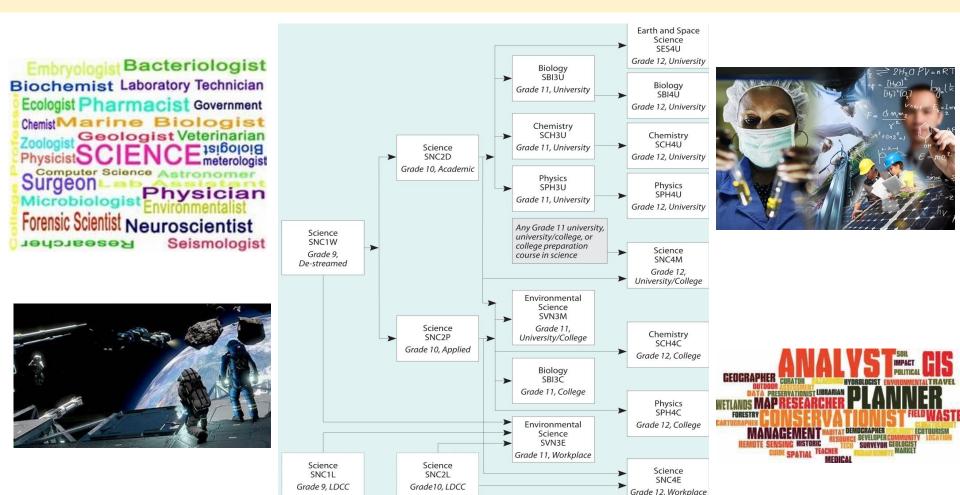

## **Science Considerations for Grade 11**

- •Grade 11 Science is not compulsory
- •Based on post-secondary pathways, Grade 12 science courses may be required.
- •Ensure you have the appropriate Grade 11 courses for your Grade 12 requirements.
- •If unsure, discuss with your guidance counsellor.