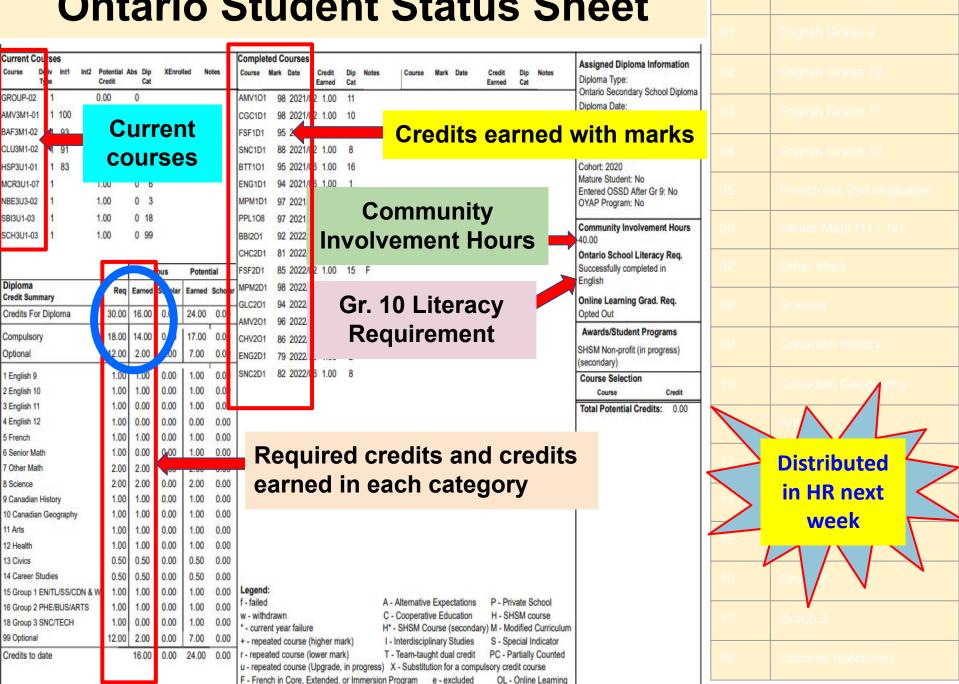

### **Ontario Student Status Sheet**

Course

SBI3U1-03

Diploma

Optional

5 French

8 Science

11 Arts

12 Health

13 Civics