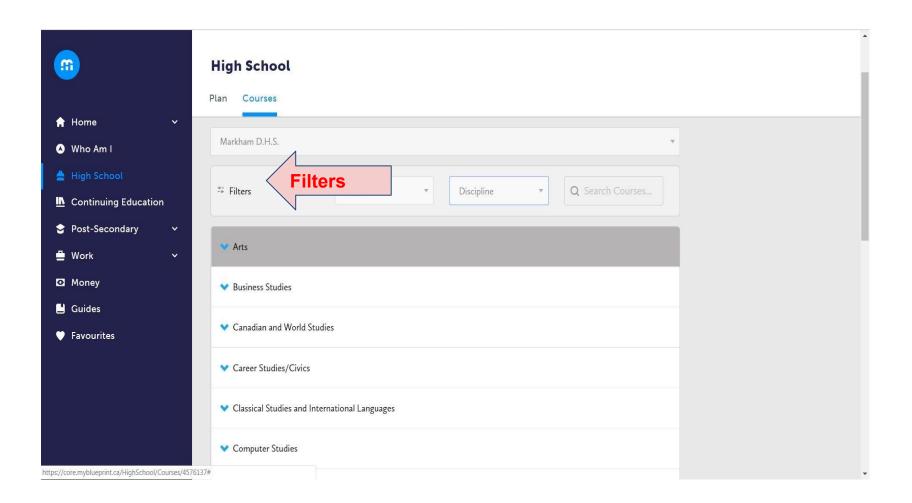

### From +Course, a list of all subject disciplines will appear. Use the filter or the drop down arrows to reveal courses.