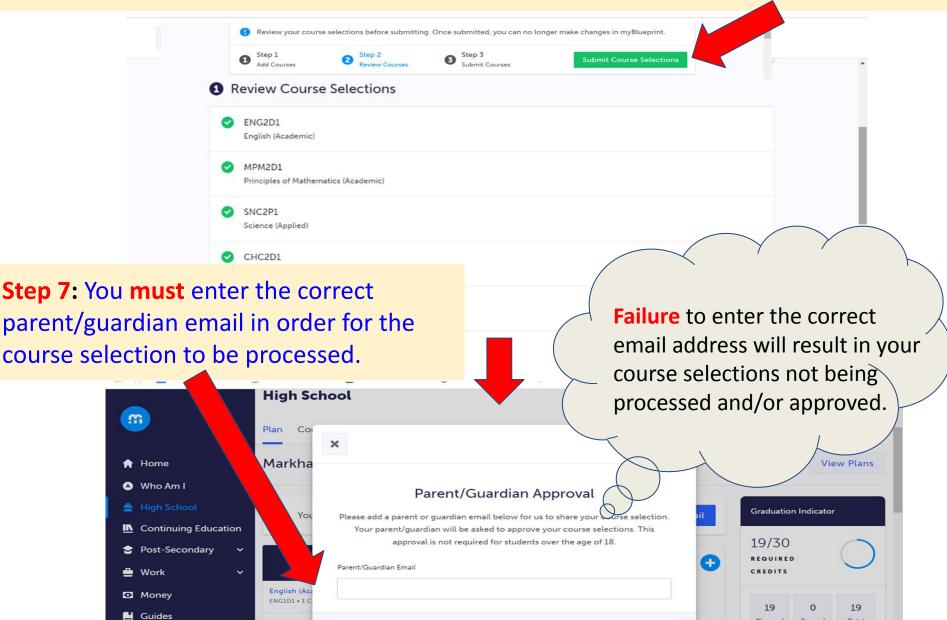

#### **Step 6:** Ensure all of your "checkmarks" **V** are green! **Then Press Submit**!

Send Approval Email

Course

SNC2P1 • 1 Credi

Course

Total

Planned

Earned

## **Course Selection Checklist**

- Login to your myBlueprint account (complete the "Who Am I" tasks)
   Select courses using the High School Planner
   SUBMIT your courses electronically
   Parent/Guardian approval: will be done electronically (ensure that we have the correct email address so that your parent/guardian can approve selections)
- Deadline: Friday, February 23rd, 2024