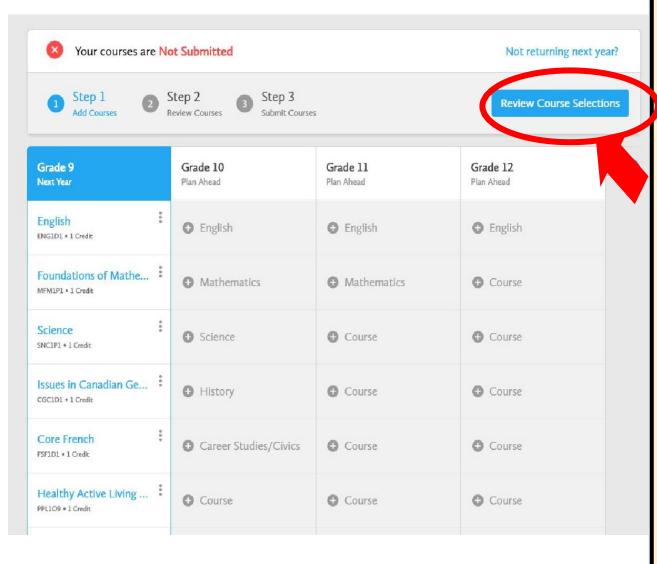

After selecting courses and alternates, select "Review Course Selection". Provides a final review before submitting.

This can trigger an **"Alert"** such as "selected less than the minimum requirement", "did not select full amount of alternates" etc.

Your Guidance Counsellor will review and give final approval for submissions. Those with an alert message(s) will be edited and/or addressed by your counsellor. It is best to fix alerts before submission, if possible.