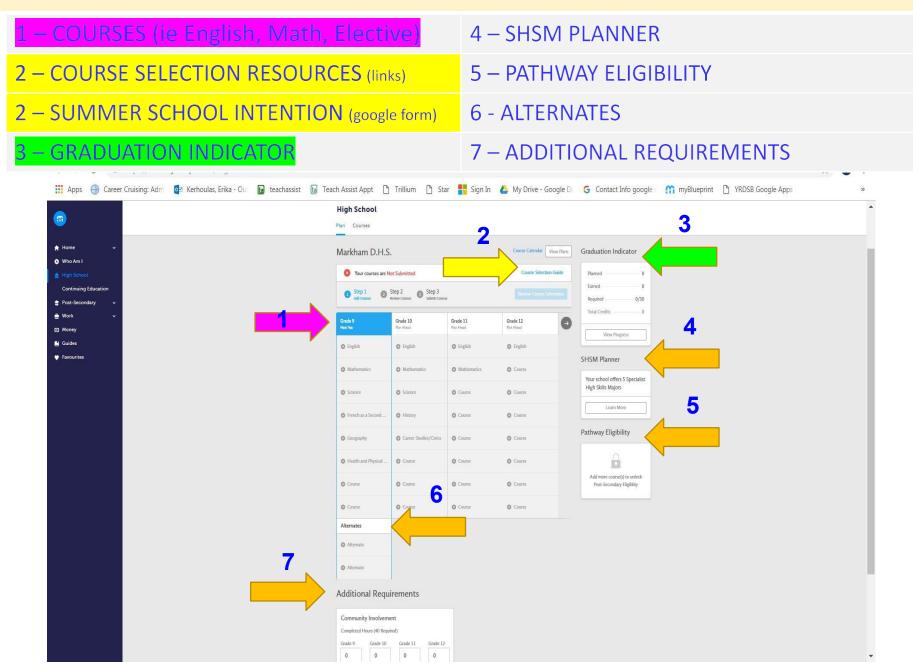

#### On the HIGH SCHOOL PLAN page you may find information by clicking on:

### STEP 4: To add courses to your High School Plan, clicking on a +Compulsory will take you directly to this subject area OR click on +Course to select from ALL course offerings

| 8 Your courses a             | re Not Submitted                                |                               |                             | Planned                                |
|------------------------------|-------------------------------------------------|-------------------------------|-----------------------------|----------------------------------------|
| Step 1<br>Add Courses        | 2 Step 2<br>Review Courses 3 Step 3<br>Submit C |                               |                             | ections Earned 0/30<br>Total Credits 0 |
| G <b>rade 9</b><br>Jext Year | <b>Grade 10</b><br>Plan Ahead                   | <b>Grade 11</b><br>Plan Ahead | Grade 12<br>Plan Ahead      | View Progress                          |
| English                      | glish                                           | • English                     | <ul> <li>English</li> </ul> | Pathway Eligibility                    |
| Mathematics                  | <ul> <li>Mathematics</li> </ul>                 | • Mathematics                 | Course                      | Apprenticeship                         |
| Contraction Science          | Science                                         | Course                        | Course                      | College                                |
| Geography                    | History                                         | Course                        | Course                      | University (<br>Workplace (            |
| D Arts                       | • Civics                                        | Course                        | <ul> <li>Course</li> </ul>  |                                        |
| • Health and Physica         | I • Careers                                     | • Course                      | <ul> <li>Course</li> </ul>  |                                        |
| Course                       | Jrse                                            | • Course                      |                             |                                        |
| Course                       | Course                                          | Course                        |                             |                                        |

## **myBlueprint Graduation Indicator**

(similar to Ontario Student Status Sheet)

 Click on graduation indicator, then review progress
 Click on prerequisite courses for future course planning and post-secondary admissions
 Check compulsory credits, community hours, OSSLT completion (if applicable)
 Report any errors or omissions to guidance

After selecting courses and alternates, select "Review Course Selection". Provides a final review before submitting.

This can trigger an **"Alert"** such as "selected less than the minimum requirement", "did not select full amount of alternates" etc.