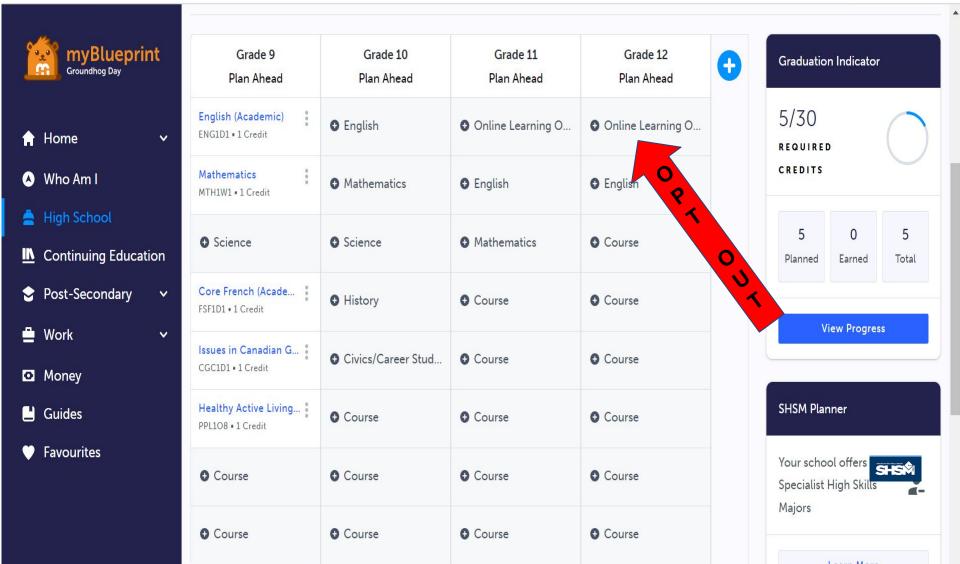

### **Opting out:**

If you wish to opt out of the online graduation requirement, you must complete the opt-out option available on myBlueprint (with parent/guardian approval).

Steps to opt out are shown on the following two slides

# Opting Out: STEP 1 Select 'Online Learning Opt-Out'